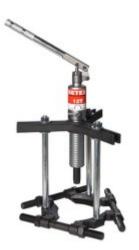

## **Tri-Section Puller Set, 4-12 tons**

## Hydrulic jaw puller set

• Complete hydraulic puller set, including Tri-section Plate, for safe and easy dismounting

• The thin edge of the bearing splitters ensures to remove the most difficult graspable components

## The complete set includes:

- Integrated pump and cylinder
- Handle 360 degrees adjustable
- Tri-section plate
- Puller block
- Connection rods
- Steel storage case

| Product specifications |     |
|------------------------|-----|
| Capacity ton           | 4   |
| Max shaft length mm    | 211 |
| Min spread mm          | 30  |
| Max spread mm          | 160 |
| Weight kg              | 20  |